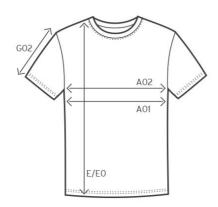

#### measurement table (cm)

|     | S  | M  | L  | XL | XXL | XXXL | 4XL  | 5XL |
|-----|----|----|----|----|-----|------|------|-----|
| A01 | 50 | 53 | 56 | 59 | 62  | 65   | 69   | 73  |
| Е   | 73 | 74 | 75 | 77 | 79  | 82   | 85   | 88  |
| G02 | 19 | 20 | 21 | 22 | 23  | 24   | 25,5 | 27  |
|     | S  | М  | L  | XL | XXL | XXXL | 4XL  | 5XL |
| A01 | 50 | 53 | 56 | 59 | 62  | 65   | 69   | 73  |
| Е   | 73 | 74 | 75 | 77 | 79  | 82   | 85   | 88  |
| G02 | 19 | 20 | 21 | 22 | 23  | 24   | 25,5 | 27  |

A01 1/2 CHEST

A01 1/2 CHEST

E BODY LENGTH

E BODY LENGTH

G02 SLEEVE LENGTH

G02 SLEEVE LENGTH